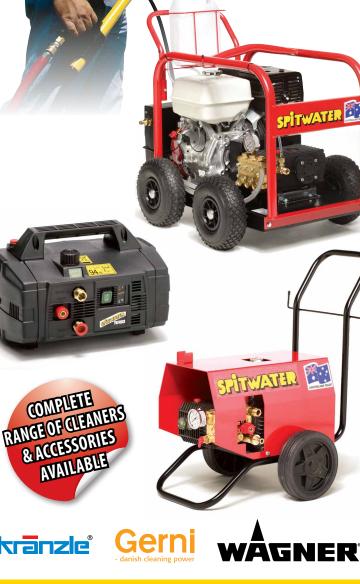

## **Airless Hire Services**

Airless & Pressure Cleaner Services offer a complete range of High Pressure Cleaners and Airless Paint Sprayers for hire. Whether you need to clean a driveway or paved area, a shed or your entire house we have a pressure cleaner to best suit your needs. Cold and hot/cold water units available. Reduce your cleaning time and save on water usage also!

#### **Residential Hire**

- Comprehensive range of units for hire
- Easy to use, professional results
- Cleaning, washing, descaling and steaming
- Hire for 1 day, Hire for 2 days and get a
  BONUS day of hire free of charge!

### **Contractor Hire**

- Replacement units available when your pressure cleaner is being serviced no more down time!
- 'Try before you buy' with one of our hire units
- 1800 to 5000 PSI high pressure cleaners
- Complete range of units from commercial through to industrial and petrol powered units