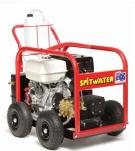

### **Contractor Hire**

- Replacement units available when your pressure cleaner is being serviced no more down time!
- 'Try before you buy' with one of our hire units
- 1800 to 5000 PSI high pressure cleaners
- Complete range of units from commercial through to industrial and petrol powered units